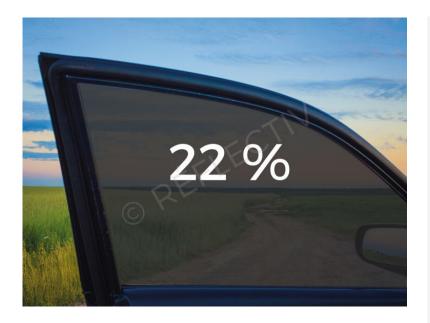

Material: PET 23 microns

Adhesive: acrylic polymer 13 gr/m<sup>2</sup>

Color: Dark grey

Liner: siliconized PET 23 microns

Application: internal

Total Solar Transmission: 51% Total Solar Reflection: 7% Solar Energy Absorption: 42% Visible Light Transmission: 22%

Visible Light Reflection: 6% **UVA Transmission: 1%** 

Rejected Solar Energy: 37%

Glare Reduction: 75% Fire Rating: B-s1,d0 Dimensions (of rolls):

1.52 x 2.5 m 1.52 x 10 m 1.52 x 30 m

In order to maintain the high level of quality, we do not recommend mixing different film productions when applying films