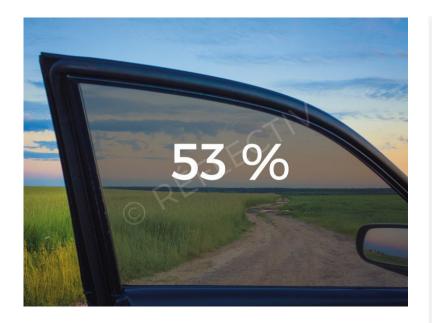

Material: PET 23 microns

Adhesive: acrylic polymer 13 gr/m<sup>2</sup>

Color: Light Grey

Liner: siliconized PET 23 microns

Application: internal

Solar Energy Absorption: 26% Visible Light Transmission: 53%

**UVA Transmission: 1%** 

Rejected Solar Energy: 26%

Glare Reduction: 40% Fire Rating: B-s1,d0 Dimensions (of rolls):

1.52 x 2.5 m 1.52 x 10 m 1.52 x 30 m

In order to maintain the high level of quality, we do not recommend mixing different film productions when applying films