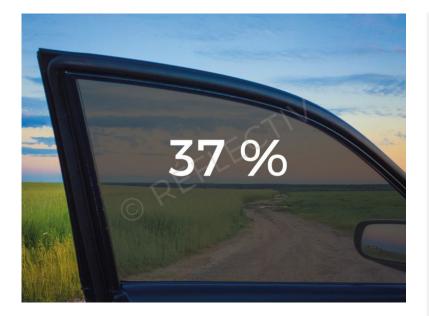

Material: PET 23 microns Adhesive: acrylic polymer 13 gr/m<sup>2</sup> Color: medium grey Liner: siliconized PET 23 microns Application: internal Total Solar Transmission: 58% Total Solar Reflection: 7% Solar Energy Absorption: 35% Visible Light Transmission: 37% Visible Light Reflection: 6% UVA Transmission: 1% Rejected Solar Energy: 32% Glare Reduction: 58% Fire Rating: B-s1,d0 Dimensions (of rolls) : 1.52 x 2.5 m 1.52 x 10 m 1.52 x 30 m