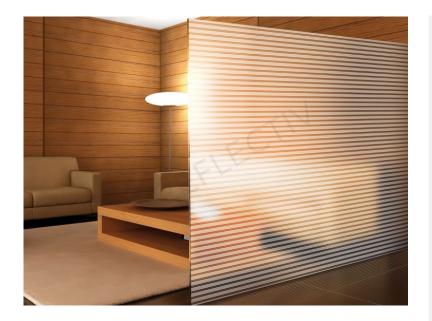

## DESCRIPTION

Decorative films allow you to personalize a window, partition or glass cubicle while preserving privacy. These films soften the light without reducing the brightness of a room.

**Durability:** from 12 to 15 years for vertical application in central Europe.

#### **PATTERN**

In order to maintain the high level of quality, we do not recommend mixing different film productions when applying films