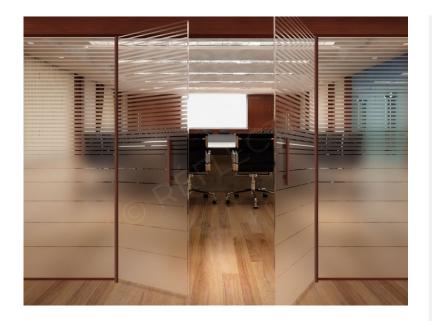

## DESCRIPTION

Decorative films allow you to personalize a window, partition or glass cubicle while preserving privacy. These films soften the light without reducing the brightness of a room. In this picture, you ca...