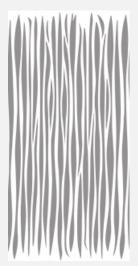

## DESCRIPTION

Decorative films allow you to personalize a window, partition or glass cubicle while preserving privacy. These films soften the light without reducing the brightness of a room.

**Durability:** from 12 to 15 years for vertical application in central Europe.

### PATTERN

In order to maintain the high level of quality, we do not recommend mixing different film productions when applying films