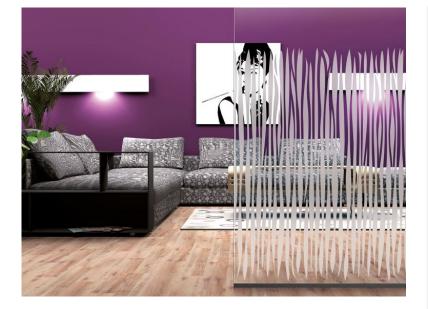

## DESCRIPTION

Decorative films allow you to personalize a window, partition or glass cubicle while preserving privacy. These films soften the light without reducing the brightness of a room.

**Durability:** from 12 to 15 years for vertical application in central Europe.

### PATTERN

In order to maintain the high level of quality, we do not recommend mixing different film productions when applying films