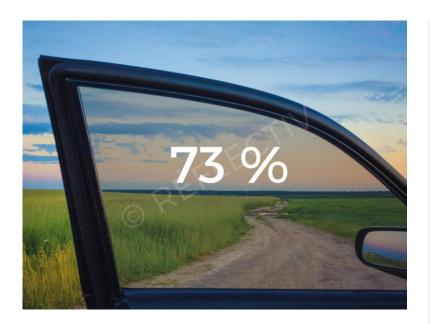

Material: PET 23 microns

Adhesive: acrylic polymer 13 gr/m<sup>2</sup>

Color: Extra clear

Liner: siliconized PET 23 microns

Application: internal

Total Solar Transmission: 75% Total Solar Reflection: 8% Solar Energy Absorption: 16% Visible Light Transmission: 73%