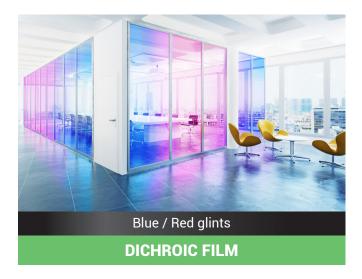

## **INSIDE APPLICATION**

This film lets light in and captures it to form different colors reflections. The reflections vary from blue to red. Depending on your viewing angle, these visual effects form unmatched nuances in terms of modern decoration.

### INFORMATION

| MATERIAL :         | PET 51 microns           |
|--------------------|--------------------------|
| ADHESIVE :         | Acrylate PSA 7 microns   |
| LINER :            | Siliconed PET 12 microns |
| TOTAL THICKNESS :  | 70 microns               |
| COLOR :            | Blue / Red glint         |
| APPLICATION FACE : | Inside                   |
| UVA TRANSMISSION : | 5 %                      |
|                    | min, + 5°C               |
| FIRE RATING :      | 👌 B-S1, D0               |
|                    | 5 years*                 |